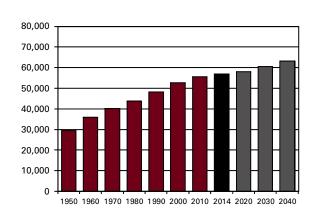

#### **Total Population**

|        | •      |      |        |                 |        |
|--------|--------|------|--------|-----------------|--------|
| Census |        |      |        | <b>Estimate</b> | ed     |
| 1800   |        | 1910 | 26,158 | 2011            | 55,983 |
| 1810   | 7,124  | 1920 | 25,788 | 2012            | 56,346 |
| 1820   | 13,149 | 1930 | 27,238 | 2013            | 56,466 |
| 1830   | 16,001 | 1940 | 27,889 | 2014            | 56,876 |
| 1840   | 19,725 | 1950 | 29,352 | _               |        |
| 1850   | 21,006 | 1960 | 35,855 |                 |        |
| 1860   | 23,469 | 1970 | 40,071 | <u>Projecte</u> | d      |
| 1870   | 24,875 | 1980 | 43,662 | 2020            | 58,010 |
| 1880   | 27,415 | 1990 | 48,255 | 2030            | 60,560 |
| 1890   | 26,959 | 2000 | 52,727 | 2040            | 63,100 |
| 1900   | 27,016 | 2010 | 55,698 |                 |        |
|        |        |      |        |                 |        |