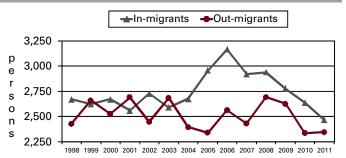

### Migration

| County Profiles                     |               |
|-------------------------------------|---------------|
| Agriculture                         |               |
| Land in farms (acres)               | 293,684       |
| Number of farms                     | 803           |
| Average size (acres)                | 366           |
| Total cash receipts                 | \$172,331,000 |
| Per farm                            | \$214,609     |
| Receipts for crops                  | \$135,761,000 |
| Receipts for livestock/products     | \$36,570,000  |
| Education                           |               |
| Public schools buildings            | 22            |
| Students (Average Daily Membership) | 8,913         |
|                                     |               |