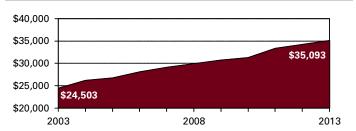

## **Per Capita Personal Income**

| Civilian Labor Force | 2010   | 2011   | 2012   | 2013   | 2014   |
|----------------------|--------|--------|--------|--------|--------|
| Civilian labor force | 26,100 | 25,900 | 25,700 | 25,700 | 25,900 |
| Employed             | 23,300 | 23,500 | 23,800 | 23,800 | 24,400 |
| Unemployed           | 2,800  | 2,400  | 1,900  | 1,900  | 1,400  |
| Unemployment rate    | 10.6   | 9.2    | 7.5    | 7.4    | 5.6    |